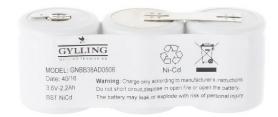

Part number: 510002

| Product name    | GNBB38AD0506 BST 3.6V 2.2Ah NiCd |
|-----------------|----------------------------------|
| EL-Number       | 6644862                          |
| Nominal Voltage | 3,6V                             |
| Capacity        | 2,2Ah                            |
| Weight          | 230 gr                           |
| Contact         | No                               |
| Wire            | No                               |
| Chemistry       | NiCd                             |
| LxWxH           | 99x33x35 mm                      |