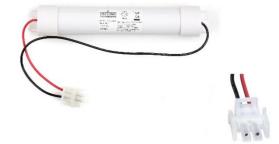

Part number: 510034

| Product Name    | 19596534 BST EX 3.6V 4.0Ah NiCd |
|-----------------|---------------------------------|
| EL-Number       | 6644843                         |
| Nominal Voltage | 3,6V                            |
| Capacity        | 4Ah                             |
| Weight          | 350 gr                          |
| Contact         | Yes (AMP 350777- UL1015 18AWG)  |
| Wire            | 12cm                            |
| Chemistry       | NiCd                            |
| LxD             | 168x33mm                        |